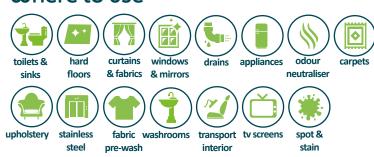

## Where to use

### Where to use

interior

## Where to use

pre-wash

interior

Dilution

| AREA                 | CLEAN15           |
|----------------------|-------------------|
| General              | dilute 1:10       |
| Washroom             | dilute 1:10       |
| avy Soiling/Outbreak | dilute 1:1        |
| Carpets & Fabric     | dilute 1:1 - 1:40 |