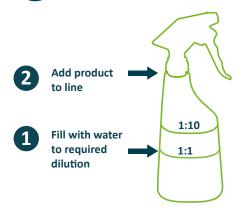

## Where to use

pre-wash

interior

Dilution

| AREA                 | CLEAN15           |
|----------------------|-------------------|
| General              | dilute 1:10       |
| Washroom             | dilute 1:10       |
| avy Soiling/Outbreak | dilute 1:1        |
| Carpets & Fabric     | dilute 1:1 - 1:40 |