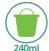

# **Bucket method:**

Dose 240ml (12 pumps) per 5 litres of water. Soak a cloth or sponge in the dilution and wring it until it is moist and clean the surface.

Trigger spray is ready to use.