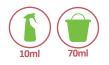

#### Spray Method:

Dose 10 ml (1 cap) of product in a spraying bottle filled with 750ml cold water. Spray the dilution on a cleaning cloth or straight on the surface and clean it. Empty the bottle daily.

#### **Bucket method:**

Dose 70 ml (7 caps) of product per 5 litres of water. Soak a cloth or sponge in the dilution and wring it until it is moist and clean the surface.