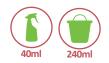

#### Spray Method:

Dose 40ml (2 pumps) of product in a spraying bottle filled with 750ml cold water. Spray the dilution on a cleaning cloth or straight on the surface and clean it. Empty the bottle daily.

#### **Bucket method:**

n-kind

Dose 240ml (12 pumps) per 5 litres of water. Soak a cloth or sponge in the dilution and wring it until it is moist and clean the surface.