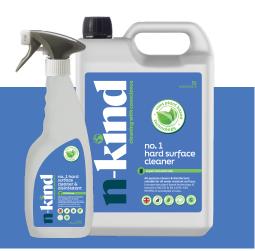

# no. 1 hard surface cleaner & disinfectant

All-purpose cleaner & disinfectant, suitable for all water resistant surfaces. Incorporates plant-based technology and tested to EN1276 and EN 14476. Kills 99.99% of enveloped viruses.

- Tigger Spray: NKD0001-RTU
- 5Ltr Bottle: NKD0001-5
- Empty Trigger:

#### **Product uses**

Suitable for hard surfaces such as wood, plastic, glass, tiles, chrome, stainless steel, paint etc