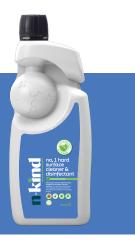

# no. 1 hard surface cleaner & disinfectant

All-purpose cleaner & disinfectant, suitable for all water resistant surfaces. Incorporates plant-based technology and tested to EN1276 and EN 14476. Kills 99.99% of enveloped viruses.

Dosage Bottle: NKD0001

Empty Trigger:

### **Product uses**

Suitable for hard surfaces such as wood, plastic, glass, tiles, chrome, stainless steel, paint etc