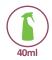

## Spray Method:

Dose 40ml (2 pumps) of product in a spraying bottle filled with 750ml cold water. Spray the dilution on a cleaning cloth or straight on the surface and clean it. Empty the bottle daily.