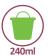

### **Bucket method:**

Dose 240ml (12 pumps) per 5 litres of water. Soak a cloth or sponge in the dilution and wring ituntil it is moist and clean the surface.