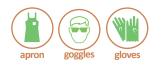

slip cleaner for degreasing floors and surfaces. Formulated to permanently remove grease & fat. Incorporates plant based technology.

## **Product uses**

Suitable for floors, walls, drains, gullies, and canopies in Kitchens, Bakeries, Restaurants, Hospitals and the Meat processing & Food Manufacturing Industry.

## Directions for use

### Spray Method:

Dose 40ml (2 pumps) of product in a spraying bottle filled with 750ml cold water. Spray the dilution on a cleaning cloth or straight on the surface and clean it. Empty the bottle daily.

### Bucket method:

n-kind

Dose 240ml (12 pumps) per 5 litres of water. Soak a cloth or sponge in the dilution and wring it until it is moist and clean the surface.

### Trigger spray is ready to use.





### Where to use



Dilution



PPE concentrate



### PPE in use

n/a

# kitchen degreaser

No rinse, non slip cleaner for degreasing floors and surfaces. Formulated to permanently remove grease & fat. Incorporates plant based technology.

## **Product uses**

Suitable for floors, walls, drains, gullies, and canopies in Kitchens, Bakeries, Restaurants, Hospitals and the Meat processing & Food Manufacturing Industry. Will not taint food stuffs.

# Directions for use

### Spray Method:

Dose 10 ml (1 cap) of product in a spraying bottle filled with 750ml cold water. Spray the dilution on a cleaning cloth or straight on the surface and clean it. Empty the bottle daily.

### Bucket method:

n-kind

Dose 70ml (7 caps) of product per 5 litres of water. Soak a cloth or sponge in the dilution and wring it until it is moist and clean the surface