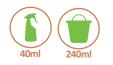

### Spray Method:

Dose 40ml (2 pumps) of product in a spraying bottle filled with 750ml cold water. Spray the dilution on a cleaning cloth or straight on the surface and clean it. Empty the bottle daily.

### Bucket method:

n-kind

Dose 240ml (12 pumps) per 5 litres of water. Soak a cloth or sponge in the dilution and wring it until it is moist and clean the surface.

### Spray Method:

Dose 10 ml (1 cap) of product in a spraying bottle filled with 750ml cold water. Spray the dilution on a cleaning cloth or straight on the surface and clean it. Empty the bottle daily.

### Bucket method:

n-kind

Dose 70ml (7 caps) of product per 5 litres of water. Soak a cloth or sponge in the dilution and wring it until it is moist and clean the surface.