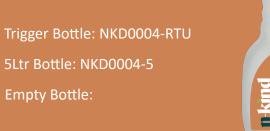

### Spray Method:

Dose 40ml (2 pumps) of product in a spraying bottle filled with 750ml cold water. Spray the dilution on a cleaning cloth or straight on the surface and clean it. Empty the bottle daily.

### Bucket method:

n-kind

Dose 240ml (12 pumps) per 5 litres of water. Soak a cloth or sponge in the dilution and wring it until it is moist and clean the surface.