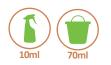

### Spray Method:

Dose 10 ml (1 cap) of product in a spraying bottle filled with 750ml cold water. Spray the dilution on a cleaning cloth or straight on the surface and clean it. Empty the bottle daily.

### Bucket method:

n-kind

Dose 70ml (7 caps) of product per 5 litres of water. Soak a cloth or sponge in the dilution and wring it until it is moist and clean the surface.